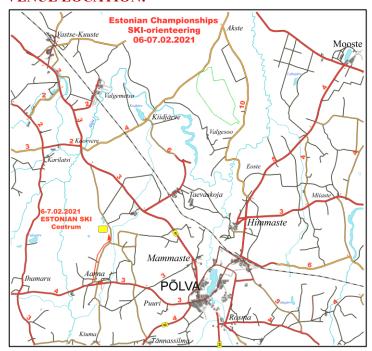

# **VENUE LOCATION:**

Signs to competition centre from the 6th km of Põlva–Saverna road (nr 89).

N58.089607, E26.973868

https://goo.gl/maps/jW4ufvY2qa92

# **VENUE LOCATION:**